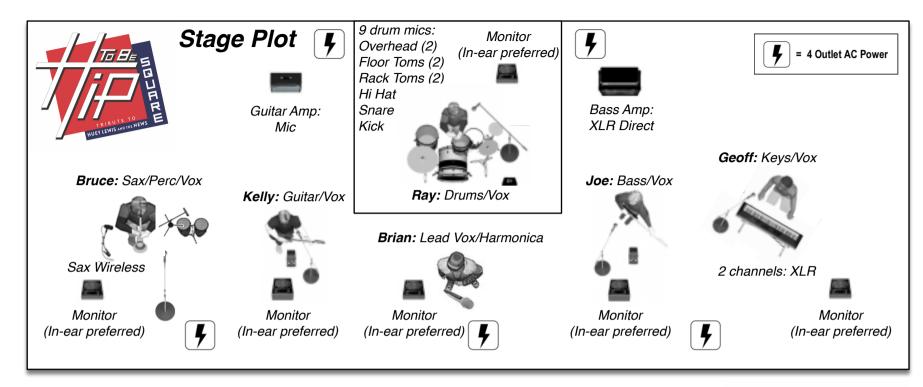

1 - KICK 13 - GUITAR 2 - SNARE 14 - BASS 15 - SAX 3 - HI HAT 16 - PERC 4 - RACK TOM 1 5 - RACK TOM 2 17 - HARMONICA 6 - FLOOR TOM 1 18 - LEAD VOX 7 - FLOOR TOM 2 19 - GUITAR VOX 20 - BASS VOX 8 - O/H CYMBAL 1 9 - O/H CYMBAL 2 21 - DRUM VOX

22 - KEYS VOX

23 - SAX VOX

24 - (open)

10 - iPAD TRACKS (DI BOX)

11 - KEYS L

12 - KEYS R

**NOTES:** PREFERRED MICS: 6 - WIRED SHURE SM58 ON BOOM STANDS FOR BAND. ALL MEMBERS PROVIDE THEIR OWN IN EAR MONITOR SYSTEM. XLR FEED ONLY REQUIRED.

## **MONITOR MIXES (6):**

1 - LEAD VOX (Brian)

2 - GUITAR (Kelly)

3 - BASS (Joe)

4 - DRUMS (Ray)

5 - KEYS (Geoff)

6 - SAX/PERC (Bruce)

HIP TO BE SQUARE CONTACT INFO: